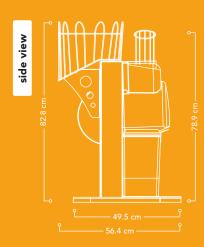

## MANUAL STARLIGHT

Fruit supply 4 oranges

Optimal fruit size Ø 65 – 78 mm

Net weight 46 kg front view