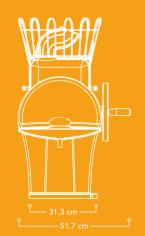

## MANUAL STARLIGHT

Fruit supply 4 oranges

Optimal fruit size Ø 65 – 78 mm

Net weight 46 kg front view