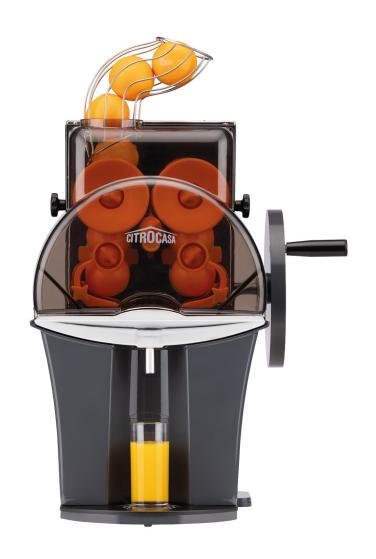

## STARLIGHT

## Start light. Squeeze smart.

All you need to take a first step into a fruitful business. The Starlight is the entry level juicer in the Citrocasa family, providing sustainability and independence.

- Manual juicing by operating the flywheel
- Easy and efficient handling
- Environmentally friendly, economical and compact
- Clean and silent juicing solution for any location indoor or outdoor

## MANUAL STARLIGHT

Fruit supply 4 oranges

Optimal fruit size Ø 65 – 78 mm

Net weight 46 kg front view