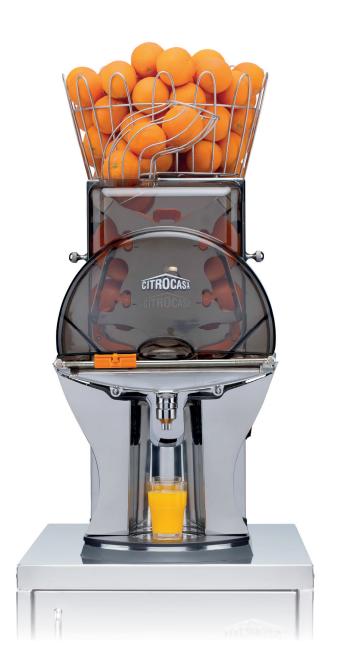

# The premium juicer for high end bars and cafés.

The Fantastic iMpress with its revolutional OneStep-Cleaning in record time and a 3.5" touch display is the ideal solution for premium HORECA locations.

- Manual feeding of oranges, self- service operation, 9kg fruit basket for storage optional
- OneStep-Pressing-Kit: high speed cleaning in record time ready within seconds
- 2-Zones-Technology for highest hygiene and time efficiency
- Precision cutting SCS Up & Down ensures excellent juice purity
- Hightech functions like intelligent stop for improved waste management
- Multifunctional, language-independent (icons) 3.5" touch display with illustrated guides
- Manual Transport System (MTS): comfortable cleaning of the fruit sieve
- Made of food-grade stainless steel for improved hygiene and outstanding durability