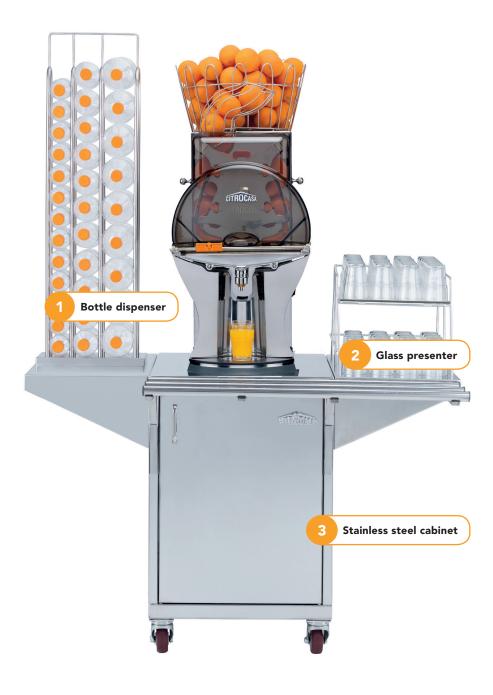

#### **Optional accessories:**

- Dispenser for bottles (0.25 | 0.33 | 0.5 | 1 liter), mountable left or right
- 2 For perfect presentation at a buffet, mountable left or right
- 3 Stainless steel cabinet for high mobility and perfect convenience