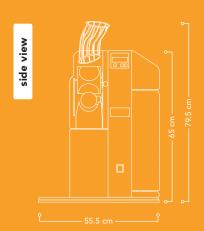

### FANTASTIC Impress

Fruits per minute
30 pcs. (= 2 liter juice)

Fruit supply 4 oranges

Optimal fruit size

Ø 65 – 78 mm

Net weigh

44 kg

Power 200 W