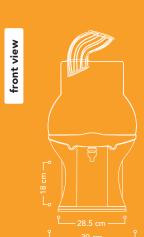

### FANTASTIC Impress

Fruits per minute
30 pcs. (= 2 liter juice)

Fruit supply 4 oranges

Optimal fruit size

Ø 65 – 78 mm

Net weigh

44 kg

Power 200 W