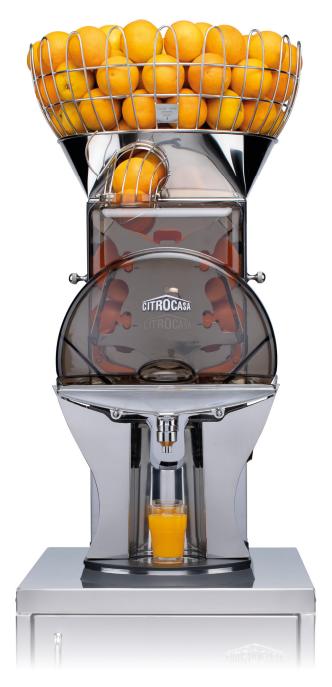

## FANTASTIC eXpress

30x 💮 = 2 l/min 🚺

## The premium in self-service and innovation.

The Fantastic eXpress with its self-cleaning fruit sieve (ATS) and revolutional OneStep-Cleaning is ideal for supermarkets and highly frequented HORECA locations.

Automatic feeding of oranges (17kg fruit capacity) and self- service operation

Fully automated cleaning of the fruit sieve: Automatic Transport System

OneStep-Pressing-Kit: high speed cleaning in record time – ready within seconds

2-Zones-Technology for highest hygiene and time efficiency

Precision cutting SCS Up & Down ensures excellent juice purity

Hightech functions like intelligent stop for improved waste management

Multifunctional, language-independent (icons) 3.5" touch display with illustrated guides

Made of food-grade stainless steel for improved hygiene and outstanding durability