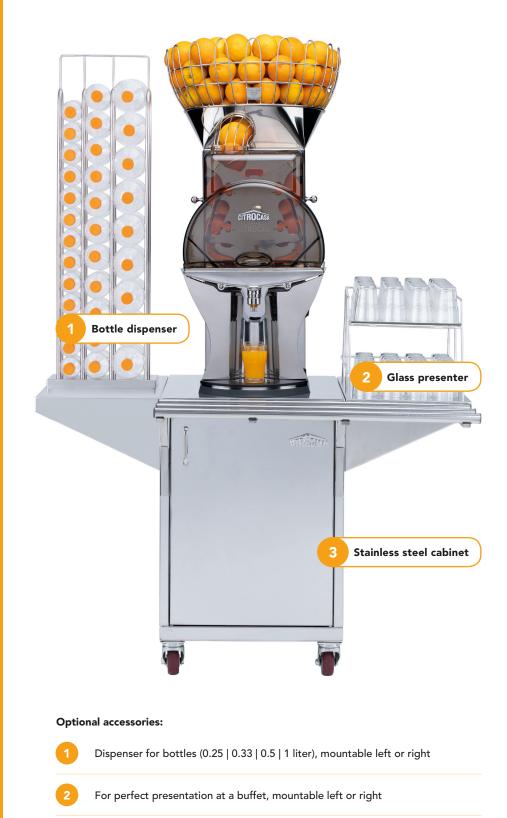

Automatic feeding of oranges (17kg fruit capacity) and self- service operation

Fully automated cleaning of the fruit sieve: Automatic Transport System

OneStep-Pressing-Kit: high speed cleaning in record time – ready within seconds

front view

PERFORMING

**FRESHNESS** 

Stainless steel cabinet for high mobility and perfect convenience

**Further accessories:** lemon kit, tray slide, shop in shop system, countertop installation kit, lockable fruit basket, refrigerator, crushed ice cabinet, etc.