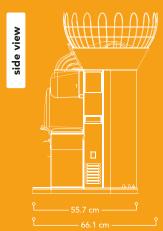

front view

PERFORMING

**FRESHNESS** 

Stainless steel cabinet for high mobility and perfect convenience

**Further accessories:** lemon kit, tray slide, shop in shop system, countertop installation kit, lockable fruit basket, refrigerator, crushed ice cabinet, etc.