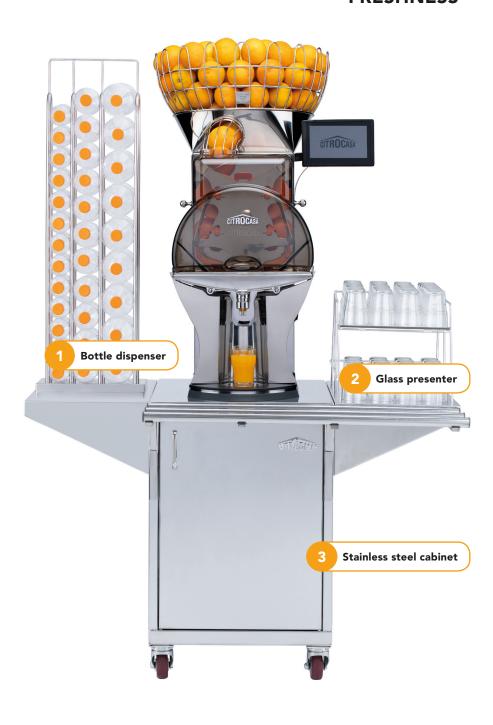

### PERFORMING FRESHNESS

#### **Optional accessories:**

- Dispenser for bottles (0.25 | 0.33 | 0.5 | 1 liter), mountable left or right
- 2 For perfect presentation at a buffet, mountable left or right
- 3 Stainless steel cabinet for high mobility and perfect convenience

**Further accessories:** lemon kit, tray slide, shop in shop system, countertop installation kit, lockable fruit basket, refrigerator, crushed ice cabinet, etc.