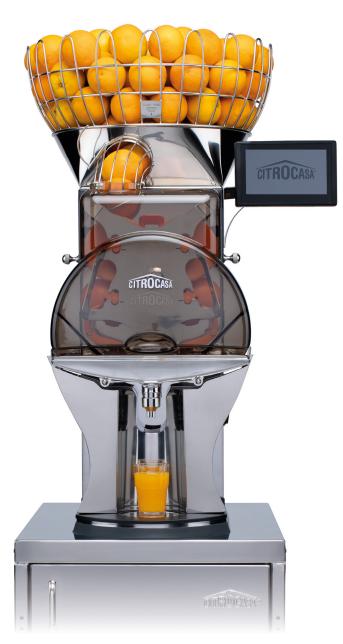

# **FANTASTIC CONNECT**

## Premium juicing. The world's first interactive juicer.

Your business runs better than ever thanks to optimized data flow. The Fantastic Connect is network compatible, has a self-cleaning fruit sieve and the OneStep-Cleaning in record time.

Automatic feeding (17kg fruit capacity), self-service and continuous mode

Fully automated cleaning of the fruit sieve: Automatic Transport System

OneStep-Pressing-Kit: high speed cleaning in record time – ready within seconds

2-Zones-Technology for highest hygiene and time efficiency

Precision cutting SCS Up & Down ensures excellent juice purity

Monitoring and evaluation of operational data – high transparency and control

Multifunctional, language-independent (icons) operation with video-guides

7" touch display plays videos for advertising, guide lines, etc. – optional with sound

Network compatibility with interfaces for cashier and payment systems

Made of food-grade stainless steel for improved hygiene and outstanding durability