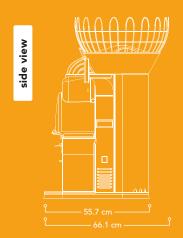

# front view

## FANTASTIC CONNECT

Fruits per minute
30 pcs. (= 2 liter juice)

Fruit supply

17 ka

Optimal fruit size Ø 65 – 78 mm

05 – 78 mm

Net weigh

Power