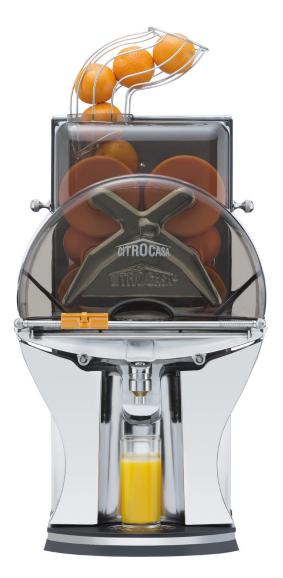

## Gourmet quality activated via the tap.

The inspired design, user-friendliness and easy cleaning of all components make these juicers ideal for long-term use. Make a statement with exceptional freshness and quality.

Self-service operation and continuous mode for pressing large quantities

2-Zone-Technology for highest hygiene and time efficiency

Precision cutting SCS Up & Down ensures highest juice purity

Userfriendly disassembly thanks to Cross Holder and Double cover

Hightech functions like intelligent stop and multifunctional display

Manual Transport System (MTS): easy cleaning of the fruit sieve

Made of food-grade stainless steel for improved hygiene and outstanding durability