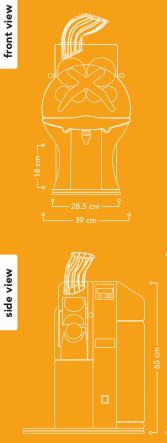

## MEDIUM FANTASTIC M/SB

Fruits per minute **30 pcs. (= 2 liter juice**)

Fruit supply **4 oranges** 

Optimal fruit size Ø 65 – 78 mm

Net weight

\_\_\_\_

280 W

Fuse **6.3 A** 