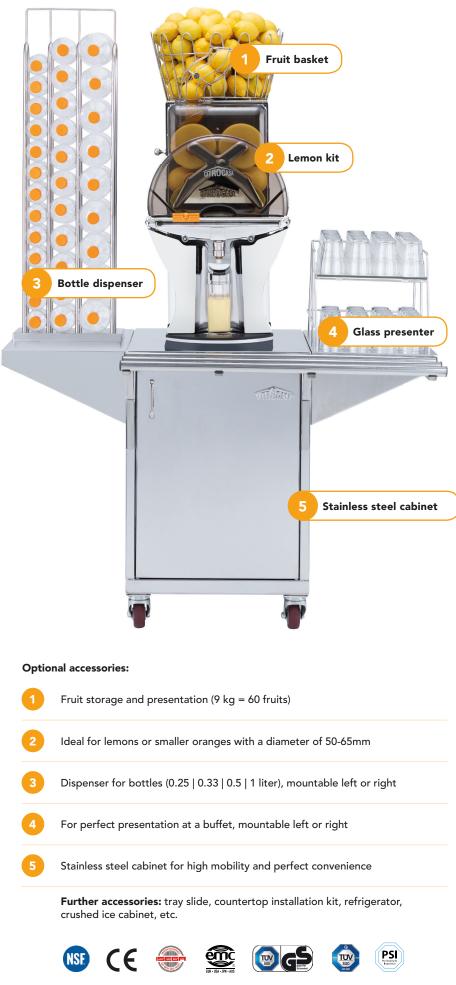

Self-service operation and continuous mode for pressing large quantities

2-Zone-Technology for highest hygiene and time efficiency

Precision cutting SCS Up & Down ensures highest juice purity

Userfriendly disassembly thanks to Cross Holder and Double cover

Hightech functions like intelligent stop and multifunctional display

Manual Transport System (MTS): easy cleaning of the fruit sieve

Made of food-grade stainless steel for improved hygiene and outstanding durability