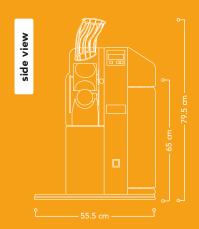

#### MEDIUM FANTASTIC M/AS

Fruits per minute
30 pcs. (= 2 liter juice)

Fruit supply **4 oranges** 

Optimal fruit size

Ø 65 – 78 mm

Net weight **44 kg** 

Power 280 W

Fuse **6.3 A** 