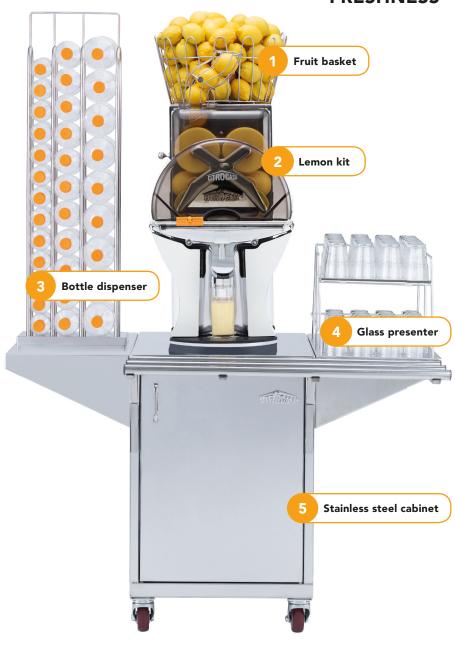

### PERFORMING FRESHNESS

#### **Optional accessories:**

- 1 Fruit storage and presentation (9 kg = 60 fruits)
- 2 Ideal for lemons or smaller oranges with a diameter of 50-65mm
- 3 Dispenser for bottles (0.25 | 0.33 | 0.5 | 1 liter), mountable left or right
- 4 For perfect presentation at a buffet, mountable left or right
- 5 Stainless steel cabinet for high mobility and perfect convenience

**Further accessories:** tray slide, countertop installation kit, refrigerator, crushed ice cabinet, etc.