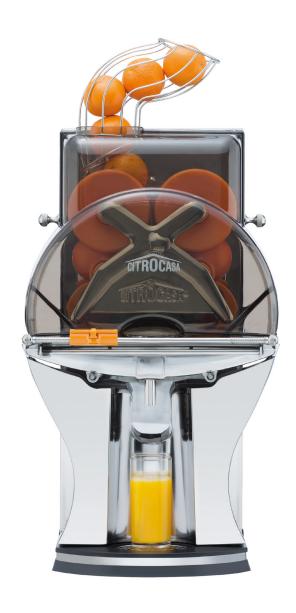

# Gourmet quality with no fuss – performance meets ease of use.

Glass in place, oranges in the top and the machine starts automatically. Make a statement with exceptional freshness and quality.

- Automatic start with feeding of fruit
- 2-Zones-Technology for highest hygiene and time efficiency
- Precision cutting SCS Up & Down ensures highest juice purity
- Userfriendly disassembly thanks to Cross Holder and Double cover
- Hightech functions like intelligent stop and multifunctional display
- Manual Transport System (MTS): easy cleaning of the fruit sieve
- Made of food-grade stainless steel for improved hygiene and outstanding durability

#### MEDIUM FANTASTIC M/AS

Fruits per minute
30 pcs. (= 2 liter juice)

Fruit supply **4 oranges** 

Optimal fruit size

Ø 65 – 78 mm

Net weight **44 kg** 

Power 280 W

Fuse **6.3 A** 