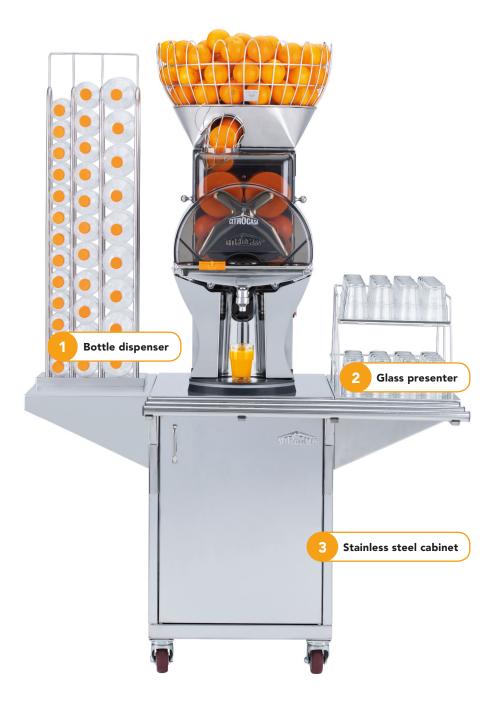

#### **Optional accessories:**

- 1 Dispenser for bottles (0.25 | 0.33 | 0.5 | 1 liter), mountable left or right
- 2 For perfect presentation at a buffet, mountable left or right
- 3 Stainless steel cabinet for high mobility and perfect convenience

**Further accessories:** lemon kit, tray slide, shop in shop system, countertop installation kit, lockable fruit basket, refrigerator, crushed ice cabinet, etc.