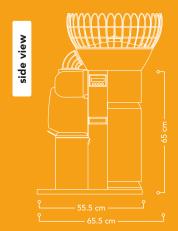

## FANTASTIC F/SB

Fruits per minute
30 pcs. (= 2 liter juice)

Fruit supply **17 kg** 

Optimal fruit size Ø 65 – 78 mm

Net weight **56 kg** 

Power 280 W

Fuse 6.3 A