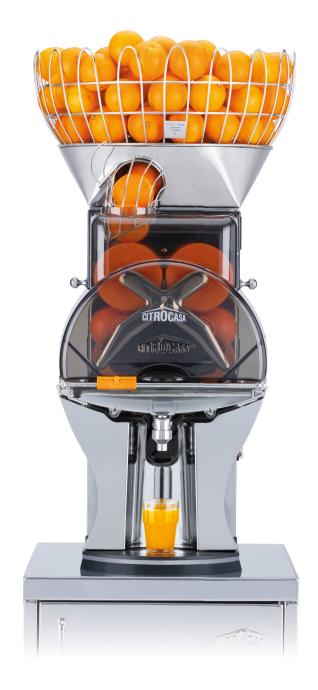

## **FANTASTIC F/SB**

# The proven standard in self-service.

The finest self-service machine, proven internationally in the retail and Horeca sector – the highest quality for pure enjoyment and design.

- Automatic feeding of oranges (17kg fruit capacity)
- self-service operation and continuous mode for pressing large quantities
- 2-Zone-Technology for highest hygiene and time efficiency
- Precision cutting SCS Up & Down ensures highest juice purity
- Userfriendly disassembly thanks to Cross Holder and Double Cover
- Hightech functions like intelligent stop and multifunctional display
- Manual Transport System (MTS): easy cleaning of the fruit sieve
- Made of food-grade stainless steel for improved hygiene and outstanding durability