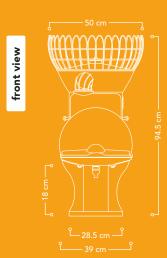

## FANTASTIC F/SB

Fruits per minute
30 pcs. (= 2 liter juice)

Fruit supply **17 kg** 

Optimal fruit size Ø 65 – 78 mm

Net weight **56 kg** 

Power 280 W

Fuse 6.3 A