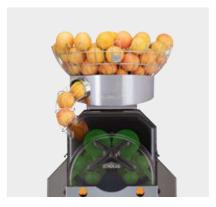

#### **FANTASTIC F/D**

Cutting-edge technology meets pure efficiency – the fully automated juicer with programmable fruit feeding is ideal for moderate to high-volume juice production at the touch of a button.

#### **FANTASTIC F/SB**

The finest self-service machine, proven internationally in retail. This machine is activated via the tap and has a capacity of 17 kg of oranges in its fruit basket (= approx. 5.6 l juice).