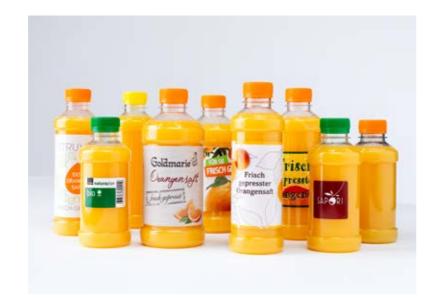

### RECYCLED PET FOR INCREASED SUSTAINABILITY

- An environmentally conscious solution, these bottles consist 100% of recycled PET bottles.
- A bottle opening optimized for drinking ensures fuss-free enjoyment on the go.
- The resilient shape with a flexible base provides increased safety.
- Pleasant to hold thanks to the ergonomic shape.
- Available in the sizes: 0.25 | / 0.33 | / 0.5 | / 1.0 |

### DESIGN YOUR OWN LABEL

Be true to yourself. Our bottles are available with our standard labels, without labels or in custom designs. Even the caps are available in various colours.

See for yourself with our bottle configuration tool here: