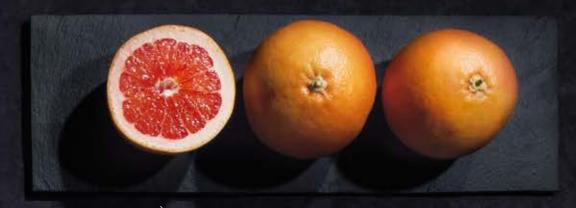

#### **GRAPEFRUIT**

A hybrid between orange and pomelo, this once "forbidden fruit" is growing in popularity.