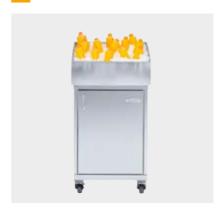

#### **FANTASTIC F/SB**

The finest self-service machine, proven internationally in retail. This machine is activated via the tap and has a capacity of 17 kg of oranges in its fruit basket (= approx. 5.6 l juice).

#### 9 Double cabinet

The perfect solution for heavily frequented locations; offers enough space for two waste containers. Available for all 8000 series models.