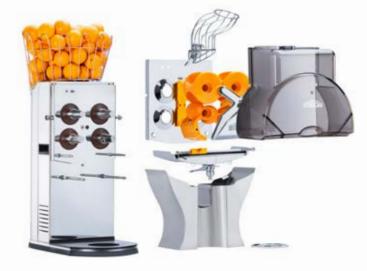

### **MANUAL** ECO LINE

### **COMPACT** REVOLUTION

### **MEDIUM** CAPACITY

### HIGH CAPACITY