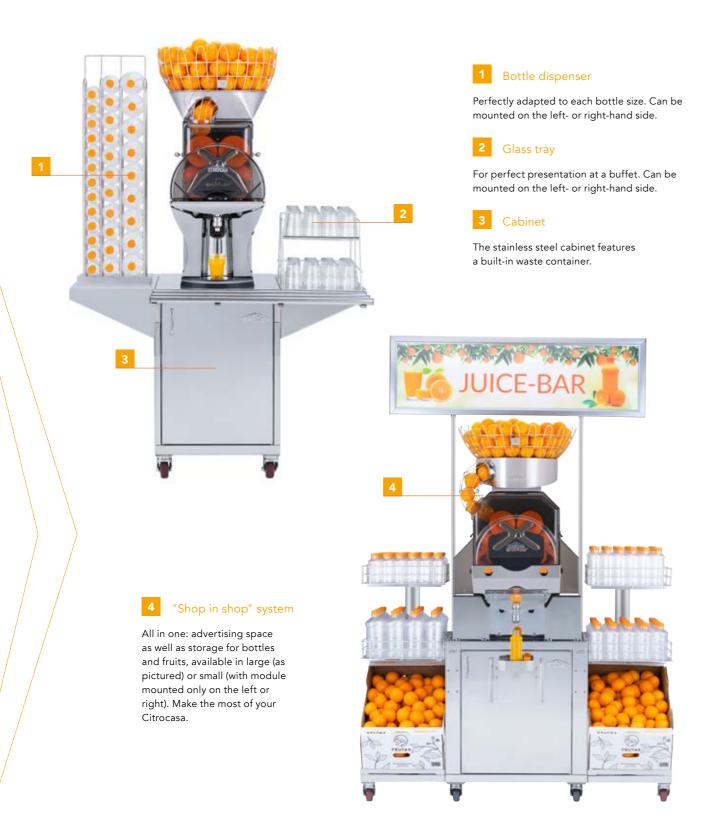

## EVERYTHING CLOSE AT HAND AND READY TO USE

## CUSTOM ACCESSORIES FOR EACH JUICER

#### ADAPT YOUR CITROCASA TO YOUR INDIVIDUAL NEEDS.

As varied as our machines and their potential applications are, there is no shortage of ways to adapt your Citrocasa to your specific requirements. From the elegant fruit basket to various juicing elements and the modular juice island concept, we offer a comprehensive array of accessories for you to optimize your business with fresh elements.

#### 5 Small Pressing Kit

Ideal for lemons and small oranges with a diameter of 50 – 60 mm. Available for Fantastic and 8000 series machines.

#### 8 Crushed ice cabinet

Allows attractive and accessible presentation of pre-pressed juices.

#### 6 Large Pressing Kit

Ideal for grapefruits and large fruits with a diameter of 80 – 90 mm. Available for the 8000 series.

#### 9 Double cabinet

The perfect solution for heavily frequented locations; offers enough space for two waste containers. Available for all 8000 series models.

#### 7 Fruit baskets

Fruit storage and presentation, both efficient and aesthetically pleasing. For the Fantastic M line, the Fantastic Eco and the Revolution.

#### 10 Countertop installation kit

Integrate your Citrocasa seamlessly in your bar or presentation surface, so that peels disappear from your retail space without a trace.

#### 11 Additional accessories

- Individual pedestals and distance adapters for small, medium and large glasses and bottles.
- Rectangular waste containers for up to 30 % increase in capacity
- Cover for the fruit basket for improved safety and hygiene
- Display refrigerator for storing and presenting pre-squeezed juices