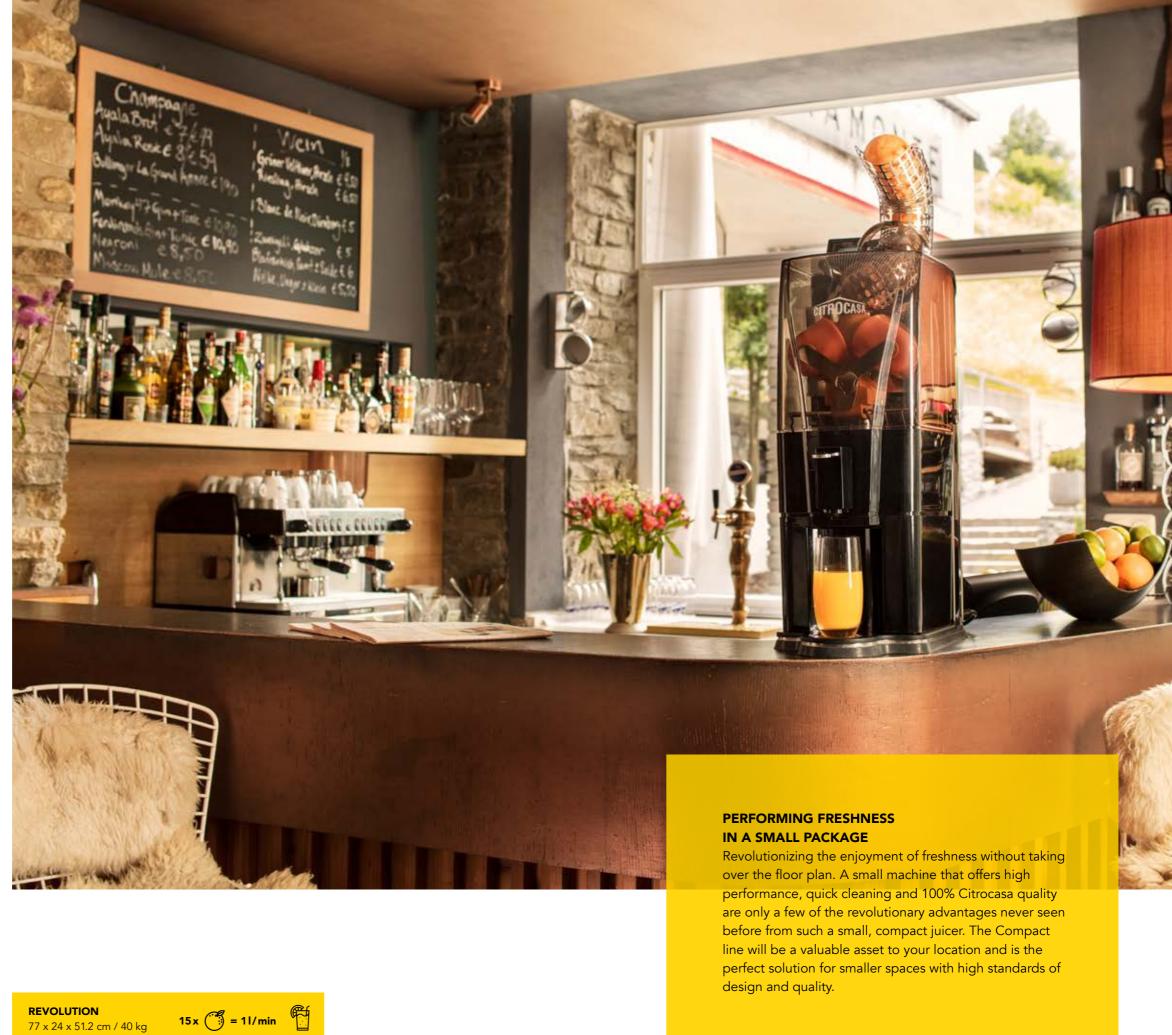

#### **BAR & CAFÉ**

The ideal solution for locations with limited space and high design standards. Your guests will appreciate the freshness on offer.

**REVOLUTION / FANTASTIC** 

### **COMPACT** REVOLUTION

#### **REVOLUTION**

Our smallest juicer stands out thanks to its design, compact 24 cm-wide footprint and the compelling performance one can expect from Citrocasa technology.

A small footprint can still offer variety. The Revolution juices both oranges and pomegranates – it really is that simple.

77 x 24 x 51.2 cm / 40 kg