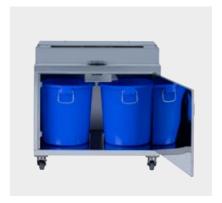

#### 9 Double cabinet

The perfect solution for heavily frequented locations; offers enough space for two waste containers. Available for all 8000 series models.