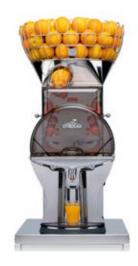

#### **FANTASTIC F/SB**

The finest self-service machine, proven internationally in retail. This machine is activated via the tap and has a capacity of 17 kg of oranges in its fruit basket (= approx. 5.6 l juice).