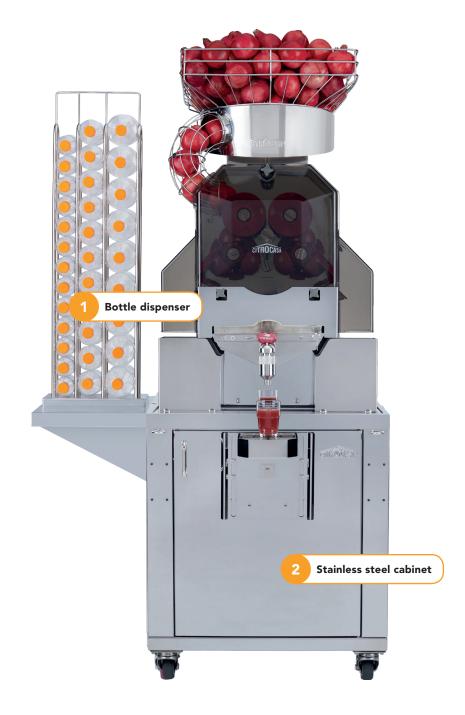

#### **Optional accessoriy:**

Dispenser for bottles (0,25 | 0,33 | 0,5 | 1 liter), mountable left or right

Stainless steel cabinet for high mobility and perfect convenience

**Further accessories:** shop in shop system, countertop installation kit, refrigerator, tray slide, glass presenter, crushed ice cabinet, etc.