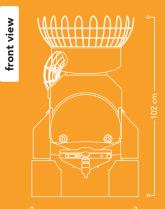

### HEAVY DUTY 8000 SB ATS POMEGRANATE

Fruits per minute 30 pcs. (= 2 liter juid

Fruit supply **21 kg** 

Optimal fruit size Ø 65 – 78 mm

Net weight 78 kg (117 kg incl. cabinet)

280 W

\_

6.3 A