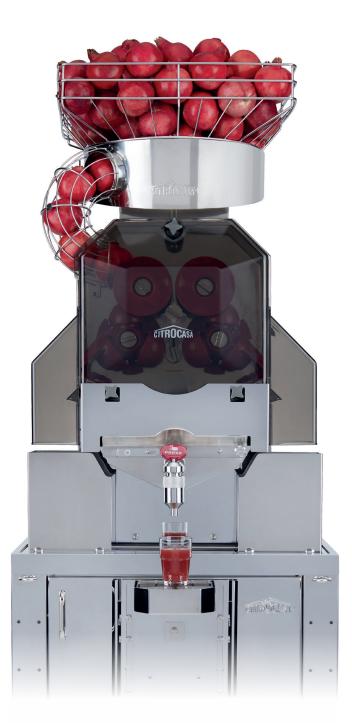

# 8000 SB ATS POMEGRANATE

## Maximum performance and variety

The ideal machine for freshly squeezed pomegranate juice. Its automated sieve cleaning ensures a fresh change in the self-service area.

Auomatic feeding of fruits (21 kg fruit capacity) and self-service

Strong and robust drive with metal gears for increased performance and durability

Fix mounted knife and screws made of stainless steel for maximum robustness

The Automatic Transport System (ATS) automatically keeps the sieve free from pulp and seeds

### HEAVY DUTY 8000 SB ATS POMEGRANATE

Fruits per minute 30 pcs. (= 2 liter juid

Fruit supply **21 kg** 

Optimal fruit size Ø 65 – 78 mm

Net weight 78 kg (117 kg incl. cabinet)

280 W

\_

6.3 A