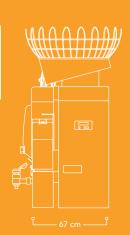

### HEAVY DUTY 8000 SB ATS POMEGRANATE

Fruits per minute 30 pcs. (= 2 liter juid

Fruit supply **21 kg** 

Optimal fruit size Ø 65 – 78 mm

Net weight 78 kg (117 kg incl. cabinet)

280 W

\_

6.3 A

side view

PERFORMING FRESHNESS