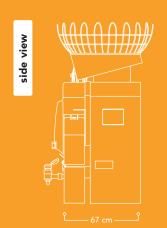

#### **HEAVY DUTY 2.0 8000 EXPRESS**

Ø 65 – 78 mm

78 kg (117 kg incl. cabinet)

280 W

6.3 A