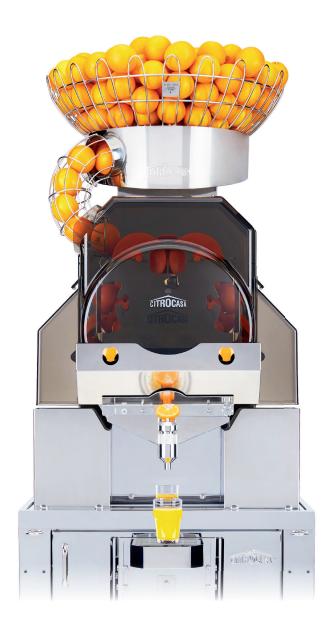

## 8000 EXPRESS

# The innovative juicer for self-service on high demands.

The 8000 eXpress with its self-cleaning fruit sieve (ATS) and OneStep-Cleaning in record time is the innovational solution for supermarkets with high hygiene standards.

- Automatic feeding of oranges (21 kg fruit capacity) and self- service operation
- Fully automated cleaning of the fruit sieve:
  Automatic Transport System
- OneStep-Pressing-Kit: high speed cleaning in record time ready within seconds
- 2-Zones-Technology for highest hygiene and time efficiency
- Precision cutting SCS Up & Down ensures excellent juice purity
- Hightech functions like intelligent stop for improved waste management
- Multifunctional, language-independent (icons) 3.5" touch display with illustrated guides
- Made of food-grade stainless steel for maximum hygiene and outstanding durability