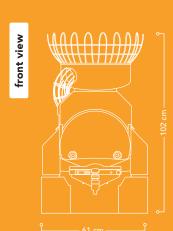

#### **HEAVY DUTY 2.0 8000 EXPRESS**

Ø 65 – 78 mm

78 kg (117 kg incl. cabinet)

280 W

6.3 A