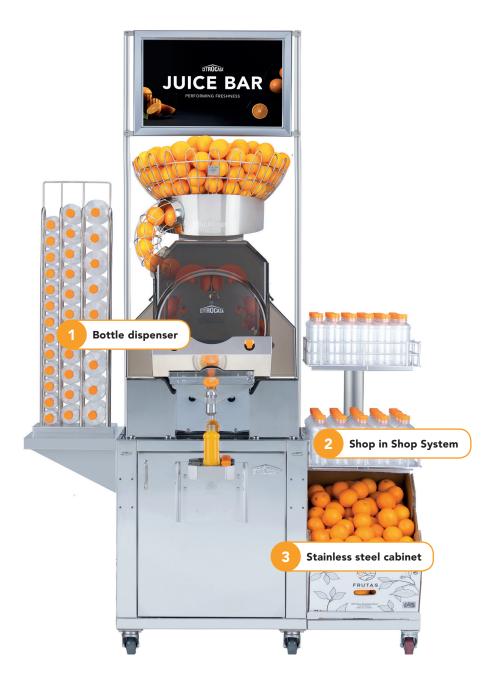

#### **Optional accessories:**

- Dispenser for bottles (0.25 | 0.33 | 0.5 | 1 liter), mountable left or right
- Advertising space and storage for bottles and fruits, available in large (mounted left and right) or small (with module mounted only on the left or right)
- Stainless steel cabinet for high mobility and perfect convenience