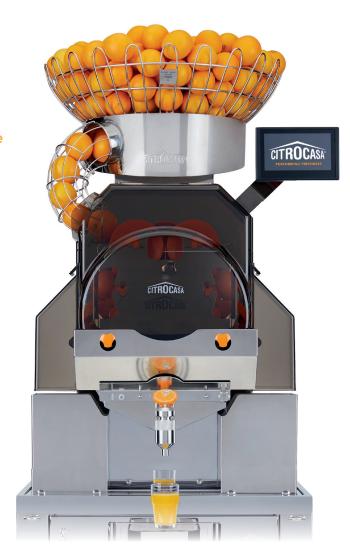

# The world's first interactive juicer for high demands.

The intelligent solution for supermarkets and highly frequented locations. The 8000 Connect is network compatible, has a self-cleaning fruit sieve and the OneStep-Cleaning in record time.

- Automatic feeding (21kg fruit capacity), self-service and continuous mode
- Fully automated cleaning of the fruit sieve:
  Automatic Transport System
- OneStep-Pressing-Kit: high speed cleaning in record time ready within seconds
- 2-Zones-Technology for highest hygiene and time efficiency
- Precision cutting SCS Up & Down ensures excellent juice purity
- Monitoring and evaluation of operational data high transparency and control
- Multifunctional, language-independent (icons) operation with video-guides
- 7" touch display plays videos for advertising, guide lines, etc. optional with sound
- Network compatibility with interfaces for cashier and payment systems
- Made of food-grade stainless steel for improved hygiene and outstanding durability

#### **HEAVY DUTY 2.0** 8000 CONNECT

Fruits per minute
40 pcs. (= 2,7 liter juice)

Fruit supply **21 ka** 

Optimal fruit size

Ø 65 – 78 mm

Net weight

78 kg (117 kg incl. cabinet)

Power