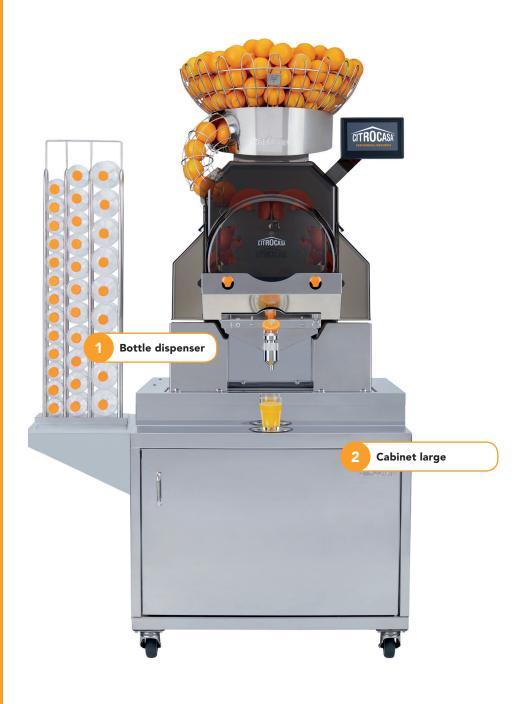

#### **Optional accessories:**

**Further accessories:** pressing kit for smaller and bigger fruits, tray slide, countertop installation kit, refrigerator, crushed ice cabinet, etc.