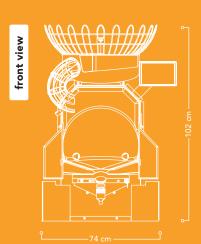

#### **HEAVY DUTY 2.0** 8000 CONNECT

Fruits per minute
40 pcs. (= 2,7 liter juice)

Fruit supply **21 ka** 

Optimal fruit size

Ø 65 – 78 mm

Net weight

78 kg (117 kg incl. cabinet)

Power